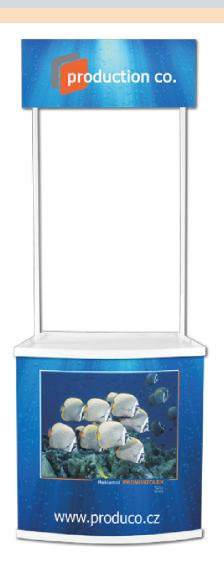

## Reklamní PROMO stolek

Reklamní PROMO stolek je vyroben z léhkého a pevného bílého PVC. Skládá se z podstavy, pultu, police (je uchycena uvnitř konstrukce a nezasahuje do grafiky) a horní tabulky. Stolek je polepen laminovanou samolepkou, která je tak odolná proti poškrábání. Instalace je snadná a intuitivní. Pro snadnou manipulaci, i ve složeném stavu, je konstrukce spojena pomocí zaklapávacích klipů. Součástí balení je nylonová transportní taška.

Šířka:86 cmVýška:230 cmHloubka:53 cmHmotnost:9 kgBarva:bílá

## Reklamní PROMO stolek

včetně transportní tašky

Grafický panel G12

 Vinylová samolepka potažená laminem (matná i lesklá varianta)