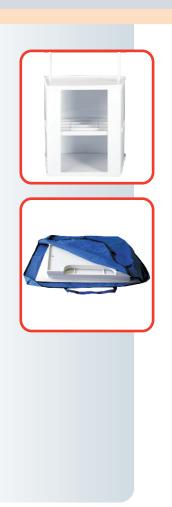

## Reklamní PROMO stolek

Reklamní PROMO stolek je vyroben z léhkého a pevného bílého PVC. Skládá se z podstavy, pultu, police (je uchycena uvnitř konstrukce a nezasahuje do grafiky) a horní tabulky. Stolek je polepen laminovanou samolepkou, která je tak odolná proti poškrábání. Instalace je snadná a intuitivní. Pro snadnou manipulaci, i ve složeném stavu, je konstrukce spojena pomocí zaklapávacích klipů. Součástí balení je nylonová transportní taška.

## Reklamní PROMO stolek

včetně transportní tašky

Grafický panel G12

 Vinylová samolepka potažená laminem (matná i lesklá varianta)

## Transportní taška

Součástí každého produktu je nylonová transportní taška.

- ceny jsou uvedeny bez DPH